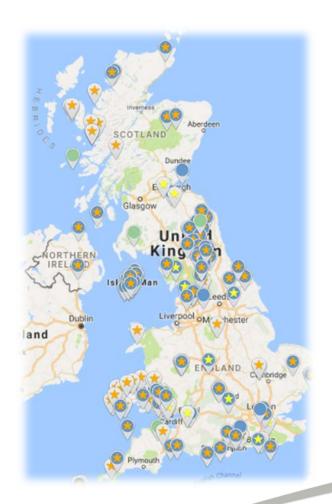

# Collaboration: thinking inside the box



#### **Jo Lewis**

Public Engagement Development Manager

**STFC National Laboratories** 

@sci\_spy

### Strategic engagement



1. Embed

2. Understand

3. Collaborate













Discover Mysteries Of The Universe At Jodrell Bank

### **Explore Your Universe**





### **Dark Sky Discovery**



























## Teacher and Educator training

Using STFC stories as an inspirational hook, helping teachers to teach parts of the curriculum they find hard to bring to life.











#### Steal ideas! Tomorrow's show and tell





#### Questions



**Jo Lewis** 

Public Engagement Development

Manager

STFC

Jo.Lewis@stfc.ac.uk

@sci\_spy